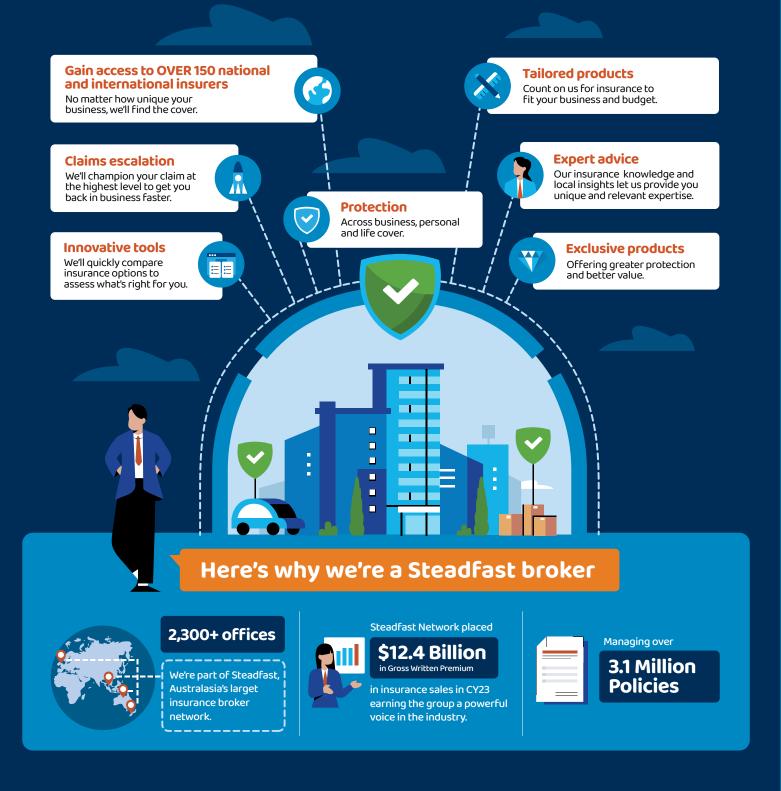

Surefire provides tailored insurance solutions for Western Australia's diverse businesses, prioritising a claims-first approach.

As part of the Steadfast Group, Australasia's largest insurance broker network, we offer access to various insurers and exclusive policies to ensure optimal coverage for your specific risks.